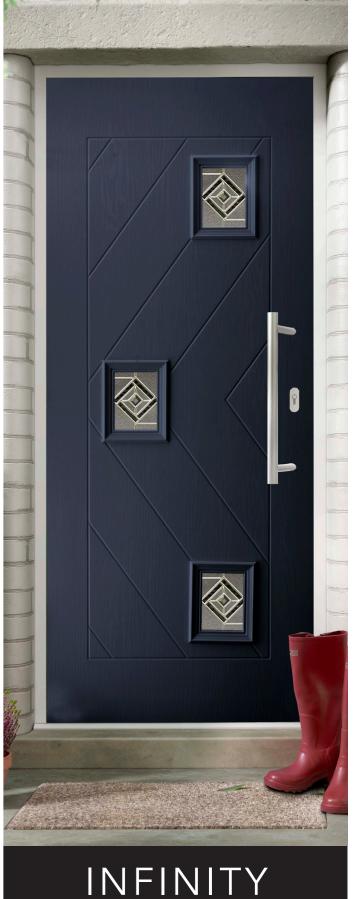

#### ASL05

The ASL05 is a unique design you won't find anywhere else. With three stunning glass panels to complete the look.

Door and glass colours shown in this leaflet should be used for guidance only as the limitations in photographic and printing processes may mean that colours of products vary from those illustrated. All information in this publication is provided for guidance only and is given in good faith. Distinction Doors reserve the right to alter specifications without prior notice. Reproduction of this leaflet in whole or part is strictly forbidden without prior written consent. All images are for illustration purposes only. Published by Distinction Doors 2018 V01
Copyright © Distinction Doors 2018