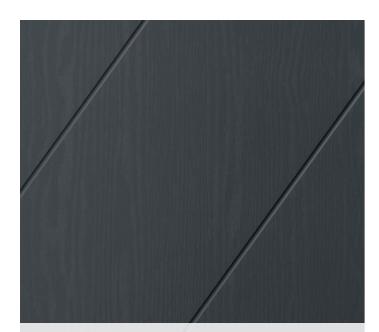

Our triple glazed glass units encapsulate the decorative design, protecting it and making it easy to keep clean

The diagonal grooved design of the ASL03 creates a fun twist on a modern door style. Team with your favourite colour for a stunning entrance.