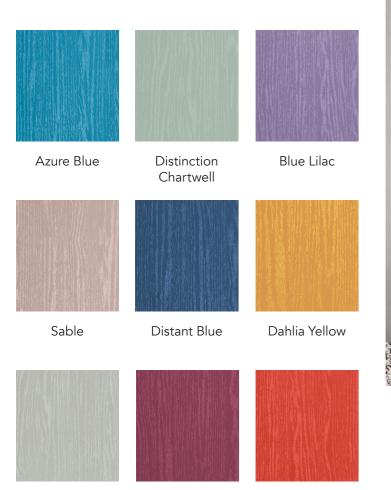

Plus choose any colour for the inside and outside of your door!

# Make an entrance

To further complement your home, our low-maintenance colour finish is designed to stay looking great year after year.

Choose the perfect colour for the exterior of your home and match the interior with your decor for a seamless look and feel.

Light Grey

Available in white or any of our bespoke colours. Choose one of our popular colours from above or choose any RAL colour!

ASL04

This geometric design creates kerb appeal and a real wow factor for your home. Team with a bold and bright colour for high impact.