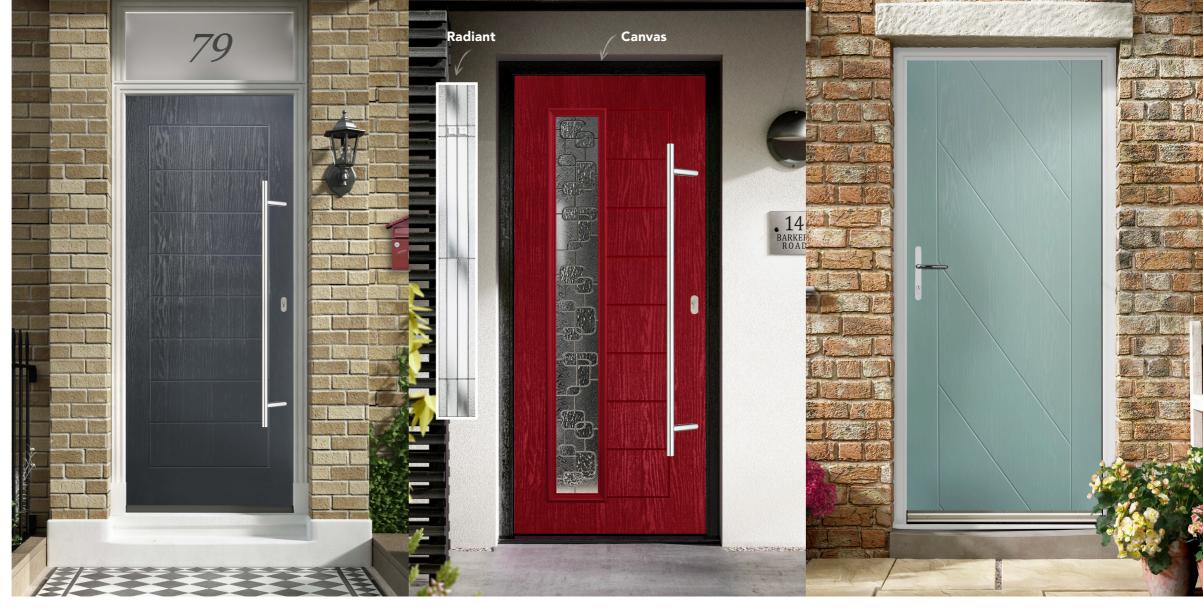

#### ASL01

The Infinity ASL01 is a sleek and simple door design. Perfect for when privacy is paramount. Can be further complemented by a long pull handle.

### ASL02

If you love the sleek ASL01 but want some natural light then this is the perfect design, incorporating a tall slim glass panel. Available in Left, Centre and Right configurations.

Visit the door-designer to configure your perfect door, colour and glass! door-designer.co.uk/astraseal

Light Grey

Available in white or any of our bespoke colours. Choose one of our popular colours from above or choose any RAL colour!

ASL04

This geometric design creates kerb appeal and a real wow factor for your home. Team with a bold and bright colour for high impact.