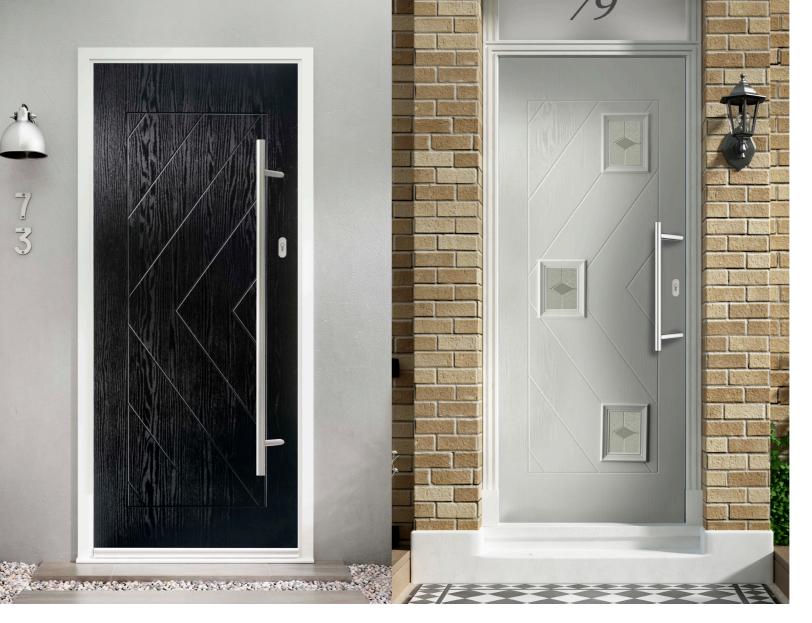

Our triple glazed glass units encapsulate the decorative design, protecting it and making it easy to keep clean

The diagonal grooved design of the ASL03 creates a fun twist on a modern door style. Team with your favourite colour for a stunning entrance.

Light Grey

Available in white or any of our bespoke colours. Choose one of our popular colours from above or choose any RAL colour!

ASL04

This geometric design creates kerb appeal and a real wow factor for your home. Team with a bold and bright colour for high impact.