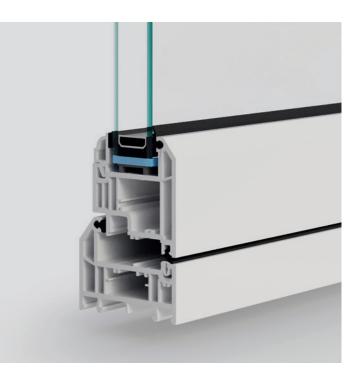

The Rio Flush Fit system allows manufacturers and installers to replicate the details of a traditional timber flush fit window in the most authentic way possible.

This is achieved through the three jointing solutions which provide different aesthetics to suit any style of property:

#### **Full Weld Joint**

1

The same as a standard casement window offering the most cost effective option

#### Full Mechanical Joint

The most realistic timber flush fit window appearance for ultimate authenticity

# Mechanical/Weld Joint (MechWeld)

Offering the appearance of mechanical-style timber joints on the outside with a fully welded detail inside