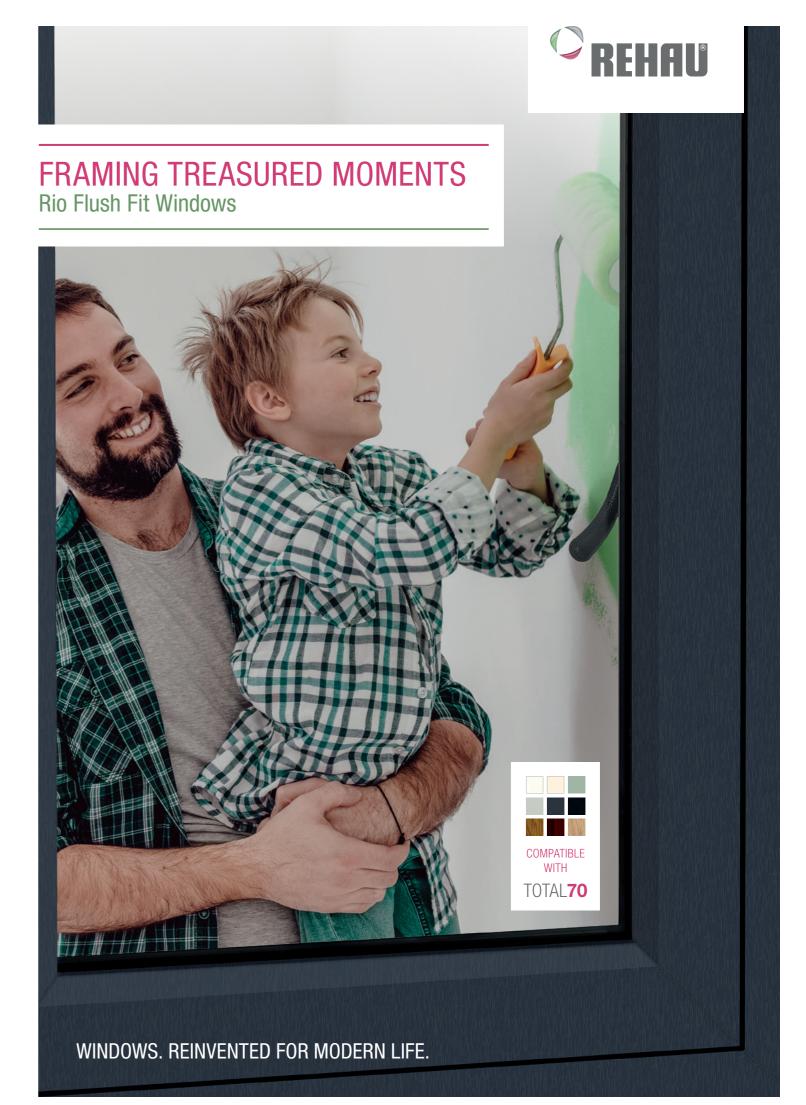

## ATTENTION TO DETAIL

Rio Flush Fit Windows

The Rio Flush Fit is all about offering the customer more choice with little extra work required from the installer. However, as any good window professional knows, the details within the sashes are crucial to the finished product.