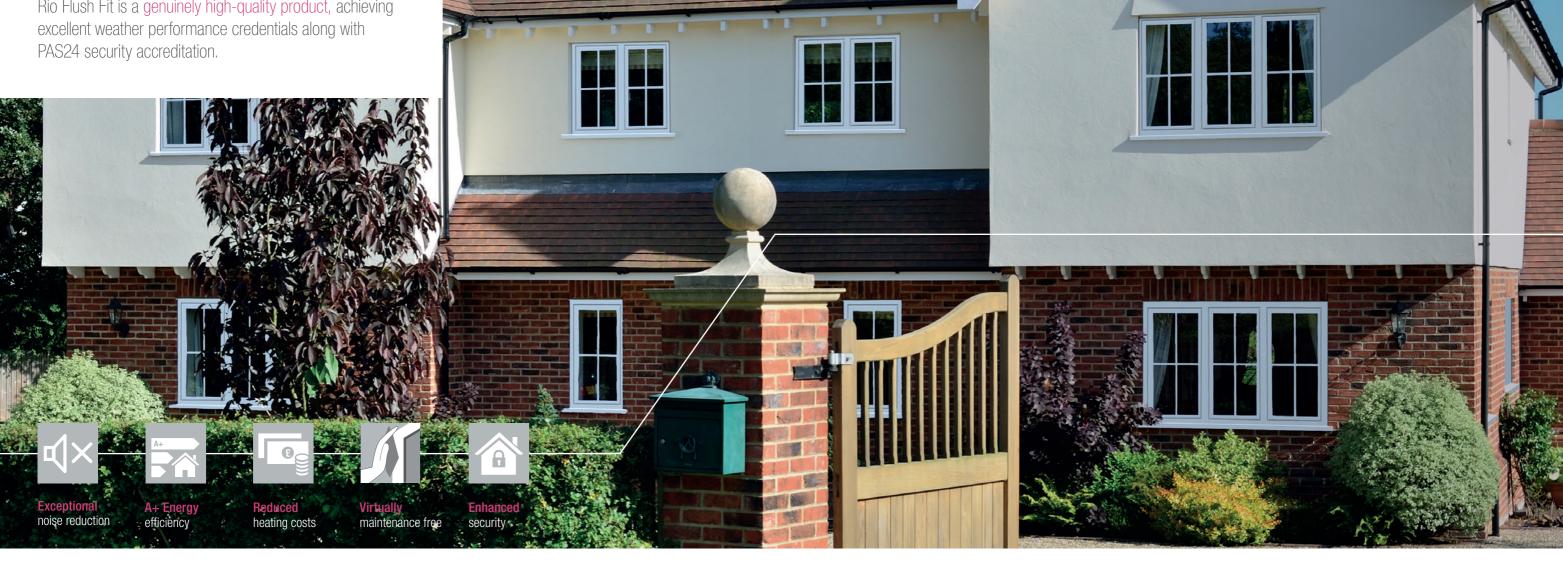

# A HOME TO BE PROUD OF Without compromising quality

The TOTAL70 compatibility factor truly enables installers to 'fit and forget' due to familiarity and ease of installation. Rio Flush Fit is a genuinely high-quality product, achieving