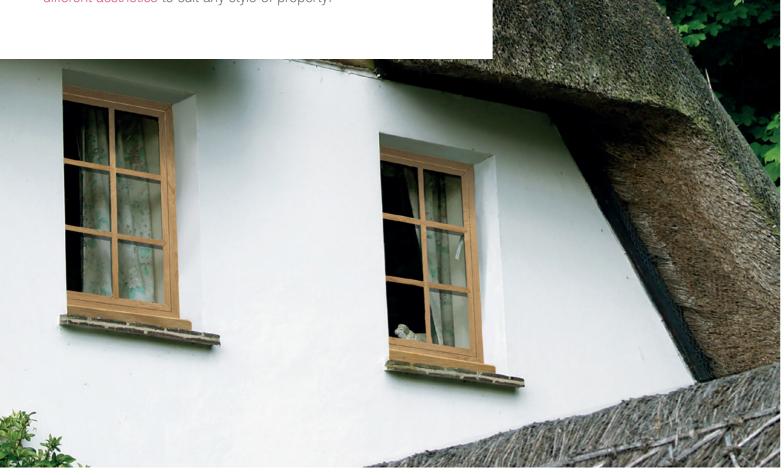

## ATTENTION TO DETAIL

Rio Flush Fit Windows

The Rio Flush Fit is all about offering the customer more choice with little extra work required from the installer. However, as any good window professional knows, the details within the sashes are crucial to the finished product.

The Rio Flush Fit system allows manufacturers and installers to replicate the details of a traditional timber flush fit window in the most authentic way possible.

This is achieved through the three jointing solutions which provide different aesthetics to suit any style of property: