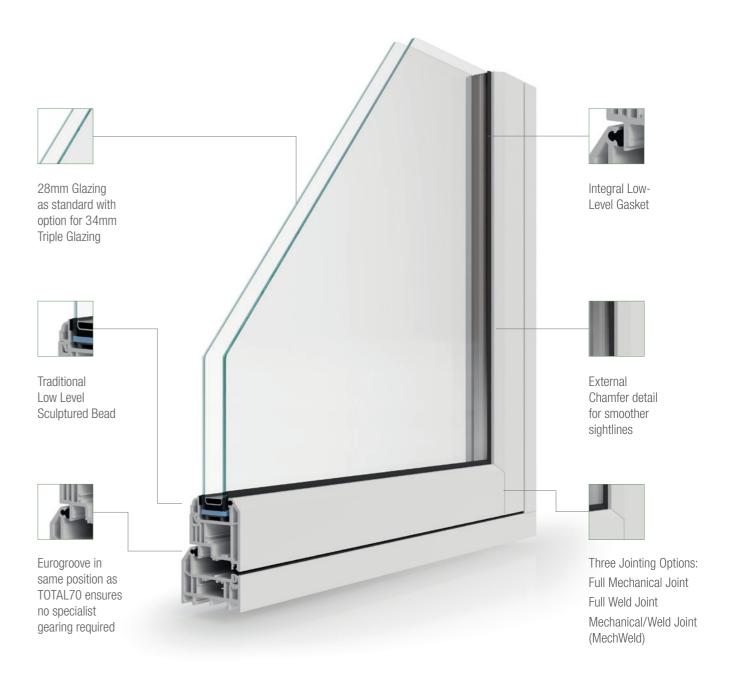

### **Sleek and Smart**

The Rio Flush Fit features clean lines and a true finish in order to ensure minimalist impact on the property's exterior. A variety of styled hardware and fittings are available to guarantee consistency with the look of any building.

Available in both chamfered and sculptured frame options, Rio can suit any installation. The Rio Flush Fit French window has a hidden dummy mullion end cap which is over moulded with a gasket for a more seamless finish.

The detailed external chamfer on the sash allows for softer aesthetics and is in line with the REHAU Heritage Vertical Slider. It also utilises the Heritage bead for a low level sight line. REHAU Heritage Georgian bars can be used to provide a chamfered finish outside and sculpture inside for that traditional look.